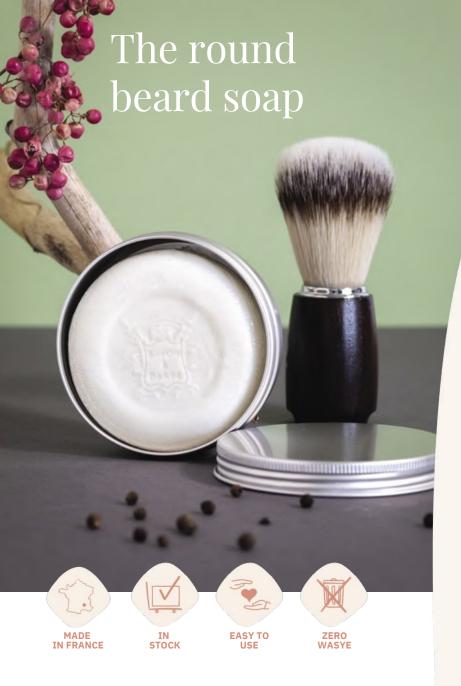

# **Beauty routine**

Apply the soap directly onto your skin or use a shaving brush. Enjoy the reinvigorating, toning effect on your skin. Easy to apply thanks to its light, creamy lather.

04 90 73 29 86 contact@savonnerie-alpilles.fr www.savonnerie-alpilles.fr

### THE PERFECT BEARD SOAP

100 g

### **PACKAGING OPTIONS**

100 g soap wrapped in cellophane and in an aluminum box (on stock)
With or without "shaving soap" label
Possibility without packaging and without box

Customer label