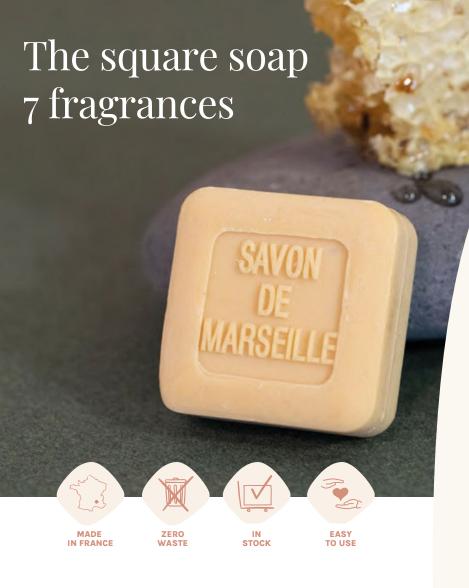

# SUARED SOAP

25 g cube

#### **7 FRAGRANCES**

Cinnamon Orange, Honey, Honeysuckle, Jasmine, Lavender, Lemon Verbana, Rose

## **Beauty routine**

A return to tradition. Our square soap bars are produced according to traditional methods for those who want to get back to the bathing rituals of yesteryear. Take the time to reconnect with your body, using circular motions to tone and encourage wellbeing.