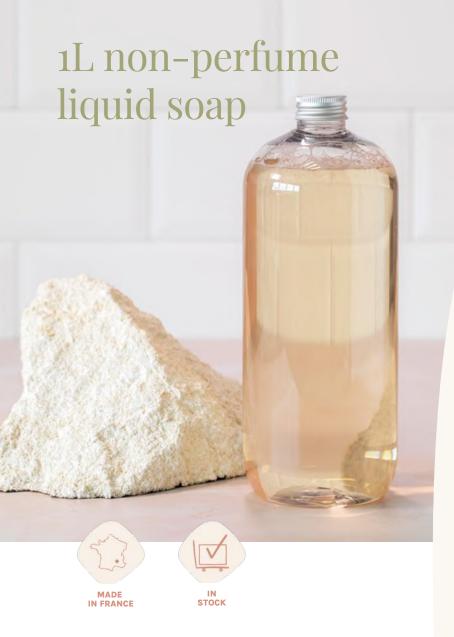

### **Benefits**

Perfect for body and hands Recyclable PET bottle Generous and creamy lather Handcrafting according to the Marseille method

### A LITER OF NATURE

1 L

### **PACKAGING OPTIONS**

3Bottle, 1L, transparent PET Aluminium screw cap Client label (optional)

### CONDITIONING

6 PER BOX (IN STOCK)