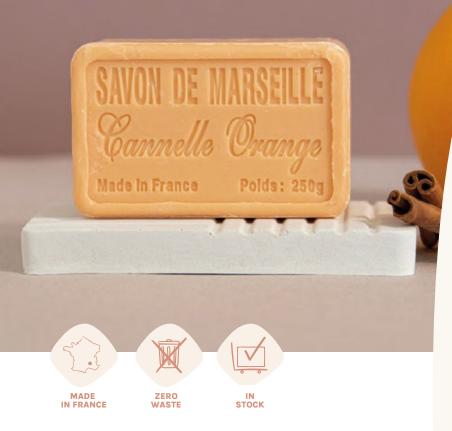

# Rectangle soap 9 fragrances

## "THE GREAT" OF PROVENCE

250 g rectangle

## **FRAGRANCES**

Cinnamon Orange, Honeysuckle, Orange blossom, Lavender, Lily of the Valley, Honey, Rose, Vanilla, Lemon Verba

## CONDITIONING

22 per box (in stock)